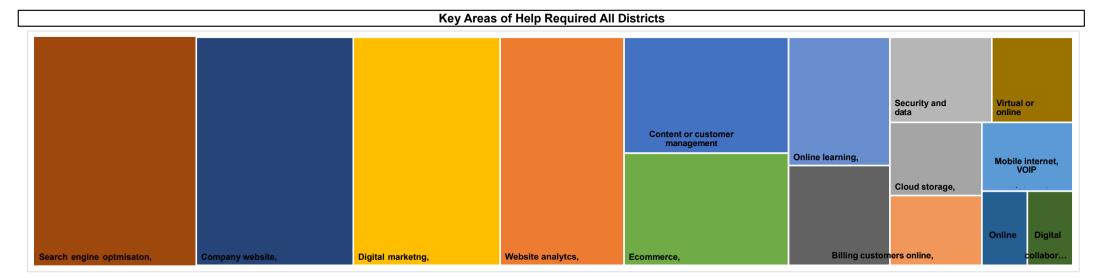

## Go Digital Project Performance Dashboard -

| Key Areas of Help Required (Count of R | equests) |
|----------------------------------------|----------|
|----------------------------------------|----------|

|                                              | NNDC | District 1 | District 2 | District 3 | Total |
|----------------------------------------------|------|------------|------------|------------|-------|
| Content or customer management software      | 49   | 28         | 25         | 17         | 119   |
| Website analytics                            | 88   | 36         | 32         | 20         | 176   |
| Cloud storage                                | 21   | 7          | 5          | 9          | 42    |
| Digital marketing                            | 104  | 39         | 36         | 30         | 209   |
| Mobile internet, VOIP or internet telephones | 18   | 12         | 4          | 5          | 39    |
| Ecommerce                                    | 55   | 24         | 21         | 15         | 115   |
| Company website                              | 111  | 47         | 36         | 29         | 223   |
| Search engine optimisation                   | 127  | 41         | 38         | 25         | 231   |
| Billing customers online                     | 28   | 15         | 10         | 10         | 63    |
| Virtual or online meetings                   | 18   | 10         | 8          | 7          | 43    |
| Online collaboration tools                   | 10   | 4          | 4          | 3          | 21    |
| Digital procurement                          | 10   | 4          | 4          | 3          | 21    |
| Online learning                              | 40   | 16         | 15         | 10         | 81    |
| Digital HR tools                             | 18   | 8          | 10         | 4          | 40    |
| Security and data protection                 | 24   | 12         | 9          | 9          | 54    |
|                                              | 721  | 303        | 257        | 196        | 1477  |