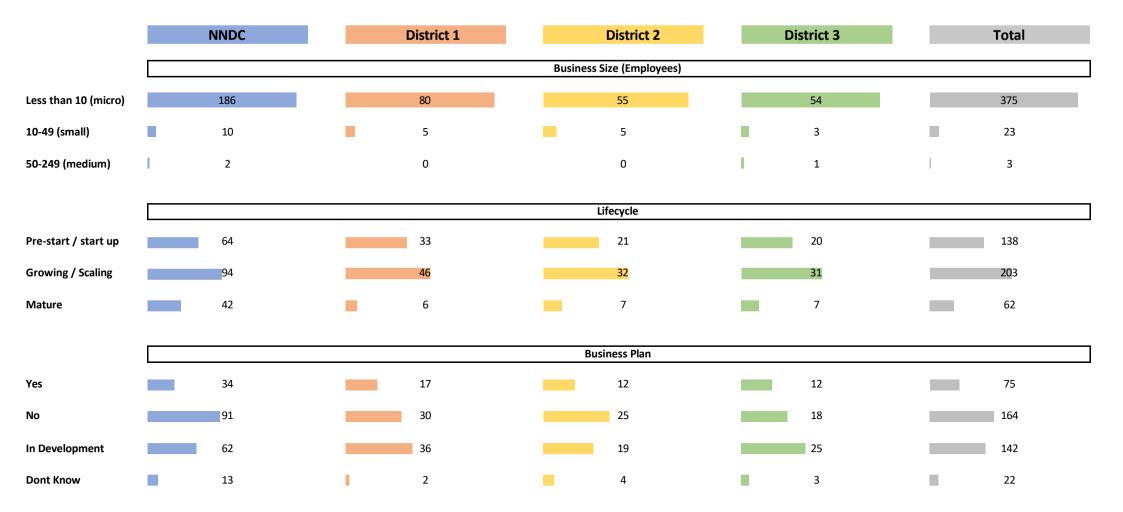

### **Geographical Spread of delivery**

|                       | NN                            | DC             | Dist    | rict 1  | Dist            | rict 2         | Distri  | ct 3    | Tota                                  | I        |  |
|-----------------------|-------------------------------|----------------|---------|---------|-----------------|----------------|---------|---------|---------------------------------------|----------|--|
| 2022/23 Spaces        | Advice                        | Grant<br>Grant | Advice  | Grant   | Advice          |                | Advice  | Grant   | Advice                                | Grant    |  |
|                       | 23                            | 21             | 25      | 20      |                 |                |         |         | 48                                    | 41       |  |
| 2023/24 Spaces        | 102                           | 79             | 20      | 18      | 30              | 30             | 58      | 6       | 210                                   | 133      |  |
| 2024/25 Spaces        | 75                            | 60             | 40      | 36      | 30              | 30             |         |         | 145                                   | 126      |  |
| TOTAL                 | 200                           | 160            | 85      | 74      | 60              | 60             | 58      | 6       | 403                                   | 300      |  |
|                       | Advice Stage Progress (UKSPF) |                |         |         |                 |                |         |         |                                       |          |  |
| Applications Received | 200                           | 100.0%         | 85      | 100.0%  | 60              | 100.0%         | 58      | 100.0%  | 403                                   | 100.0%   |  |
| GOL's Sent            | 200                           | 100.0%         | 85      | 100.0%  | 60              | 100.0%         | 58      | 100.0%  | 403                                   | 100.0%   |  |
| Complete              | 200                           | 100.0%         | 80      | 94.1%   | 60              | 100.0%         | 45      | 77.6%   | 385                                   | 95.5%    |  |
| Work in Progress      | 0                             | 0.0%           | 5       | 5.9%    | 0               | 0.0%           | 13      | 22.4%   | 18                                    | 4.5%     |  |
| Spaces Left           | 0                             | 0.0%           | 0       | 0.0%    | 0               | 0.0%           | 0       | 0.0%    | 0                                     | 0.0%     |  |
| Budget Spend          | £87,930                       | £87,930        | £36,000 | £33,750 | £27,000         | £27,000        | £26,100 | £20,250 | £177,030                              | £168,930 |  |
|                       | F                             |                |         |         | Grant Stage Pro | aross (IIKSPE) |         |         |                                       | ]        |  |
|                       |                               |                |         |         |                 |                |         |         | · · · · · · · · · · · · · · · · · · · |          |  |
| Applications Received | 160                           | 100.0%         | 57      | 77.0%   | 46              | 76.7%          | 6       | 100.0%  | 269                                   | 89.7%    |  |
| GOL's Sent            | 151                           | 94.4%          | 55      | 74.3%   | 41              | 68.3%          | 6       | 100.0%  | 253                                   | 84.3%    |  |

| GOL's Sent       | 151     | 94.4%   | 55      | 74.3%                 | 41      | 68.3%               | 6      | 100.0% | 253      | 84.3%    |
|------------------|---------|---------|---------|-----------------------|---------|---------------------|--------|--------|----------|----------|
| Complete         | 135     | 84.4%   | 44      | <mark>59.5</mark> %   | 36      | <mark>60.0</mark> % | 6      | 100.0% | 221      | 73.7%    |
| Work in Progress | 25      | 15.6%   | 13      | 22.8%                 | 10      | 21.7%               | 0      | 0.0%   | 48       | 16.0%    |
| Spaces Left      | 0       | 0.0%    | 17      | 23.0%                 | 14      | 23.3%               | 0      | 0.0%   | 31       | 10.3%    |
| Budget Spend     | £92,850 | £72,948 | £37,000 | £21,7 <mark>67</mark> | £30,000 | £17,476             | £3,000 | £3,000 | £162,850 | £115,191 |