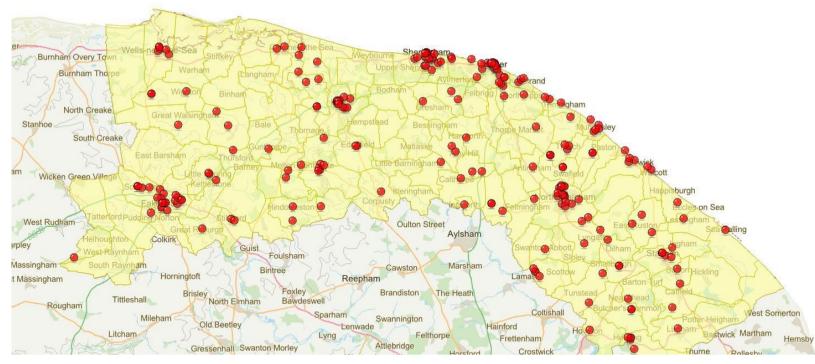

### **Geographical Spread of delivery**

|                       | NN                            | DC             | Dist    | rict 1  | Dist            | rict 2         | Distri  | ct 3    | Tota                                  | I        |  |
|-----------------------|-------------------------------|----------------|---------|---------|-----------------|----------------|---------|---------|---------------------------------------|----------|--|
| 2022/23 Spaces        | Advice                        | Grant<br>Grant | Advice  | Grant   | Advice          |                | Advice  | Grant   | Advice                                | Grant    |  |
|                       | 23                            | 21             | 25      | 20      |                 |                |         |         | 48                                    | 41       |  |
| 2023/24 Spaces        | 102                           | 79             | 20      | 18      | 30              | 30             | 58      | 6       | 210                                   | 133      |  |
| 2024/25 Spaces        | 75                            | 60             | 40      | 36      | 30              | 30             |         |         | 145                                   | 126      |  |
| TOTAL                 | 200                           | 160            | 85      | 74      | 60              | 60             | 58      | 6       | 403                                   | 300      |  |
|                       | Advice Stage Progress (UKSPF) |                |         |         |                 |                |         |         |                                       |          |  |
| Applications Received | 200                           | 100.0%         | 85      | 100.0%  | 60              | 100.0%         | 58      | 100.0%  | 403                                   | 100.0%   |  |
| GOL's Sent            | 200                           | 100.0%         | 85      | 100.0%  | 60              | 100.0%         | 58      | 100.0%  | 403                                   | 100.0%   |  |
| Complete              | 200                           | 100.0%         | 80      | 94.1%   | 60              | 100.0%         | 45      | 77.6%   | 385                                   | 95.5%    |  |
| Work in Progress      | 0                             | 0.0%           | 5       | 5.9%    | 0               | 0.0%           | 13      | 22.4%   | 18                                    | 4.5%     |  |
| Spaces Left           | 0                             | 0.0%           | 0       | 0.0%    | 0               | 0.0%           | 0       | 0.0%    | 0                                     | 0.0%     |  |
| Budget Spend          | £87,930                       | £87,930        | £36,000 | £33,750 | £27,000         | £27,000        | £26,100 | £20,250 | £177,030                              | £168,930 |  |
|                       | F                             |                |         |         | Grant Stage Pro | aross (IIKSPE) |         |         |                                       | ]        |  |
|                       |                               |                |         |         |                 |                |         |         | · · · · · · · · · · · · · · · · · · · |          |  |
| Applications Received | 160                           | 100.0%         | 57      | 77.0%   | 46              | 76.7%          | 6       | 100.0%  | 269                                   | 89.7%    |  |
| GOL's Sent            | 151                           | 94.4%          | 55      | 74.3%   | 41              | 68.3%          | 6       | 100.0%  | 253                                   | 84.3%    |  |